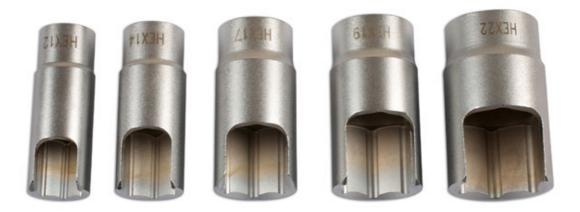

## Elbow Connector Socket Set 3/8"D 5pc

Specialist elbow connector socket set featuring a U-shaped cut out designed to fit over elbow connectors. The set covers a useful range of sizes from 12mm to 22mm and are manufactured from chrome vanadium for durability and strength. Useful for a range of applications including, truck pipe fittings, construction equipment and machinery.

## **Additional Information**

- Socket sizes: 12, 14, 17, 19, 22mm.
- Single Hex (6pt) x 50mm long.
- Suitable for L- type pipe fixings found on trucks, construction equipment and general machinery.
- · Applications include: truck pipe fittings, construction equipment & machinery.
- · Manufactured from chrome vanadium.